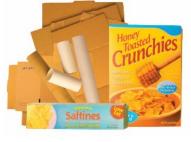

## **Items Accepted in Waste Management Curbside Bins**

**Steel & Aluminum** food and beverage cans. Rinse clean, labels okay.

Clean Cardboard, chipboard/paperboard. Unwaxed. Remove foil or plastic liners, break down boxes.

Glass food and beverage bottles and jars. Rinse clean, labels okay.

**Plastic Bottles. Jugs, & Containers** #1, #2 and #5 Rinse clean, labels, lids, and caps okay.

Paper Newspapers, junk mail, office paper, magazines, phone books, paper bags. No Shredded paper.