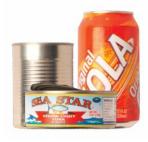

## **Items Accepted in Waste Management Curbside Bins**

**Steel & Aluminum** food and beverage cans. Rinse clean, labels okay.

Clean Cardboard, chipboard/paperboard. Unwaxed. Remove foil or plastic liners, break down boxes.