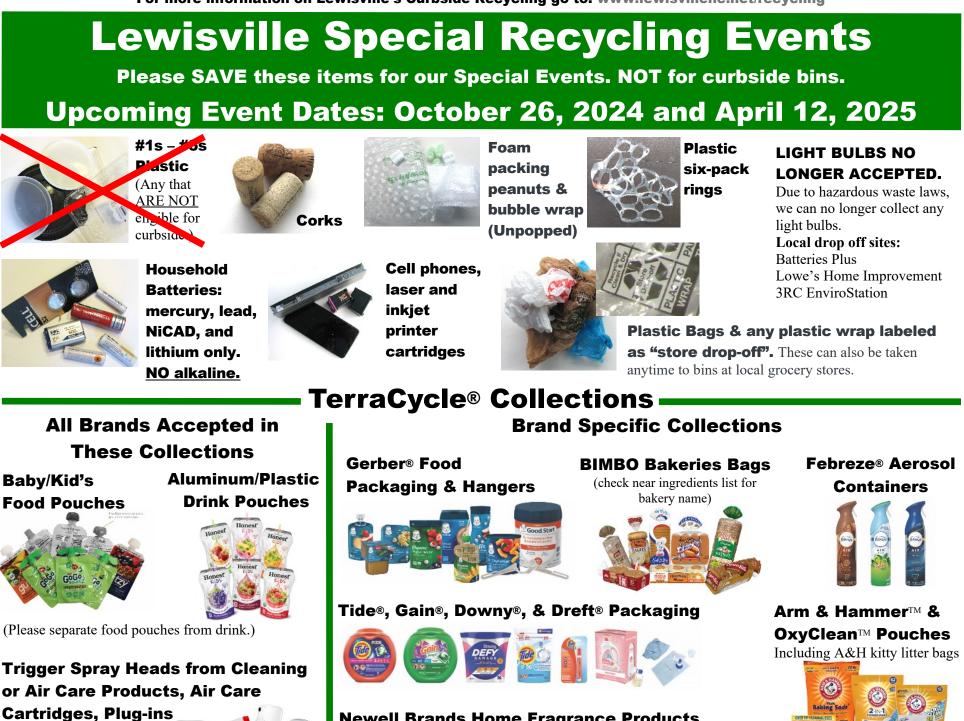

# Lewisville Curbside Recycling

## **Items Accepted in Waste Management Curbside Bins**

**Steel & Aluminum** food and beverage cans. Rinse clean, labels okay.

Clean Cardboard, chipboard/paperboard. Unwaxed. Remove foil or plastic liners, break down boxes.

Glass food and beverage bottles and jars. Rinse clean, labels okay.

**Plastic Bottles. Jugs, & Containers** #1, #2 and #5 Rinse clean, labels, lids, and caps okay.

Paper Newspapers, junk mail, office paper, magazines, phone books, paper bags. No Shredded paper.

For more information on Lewisville's Curbside Recycling go to: www.lewisvillenc.net/recycling

& Packaging

**Newell Brands Home Fragrance Products** 

(Yankee Candle®, WoodWick®,

**Deodorant Sticks**, Soap Pumps & **Plastic Packaging** 